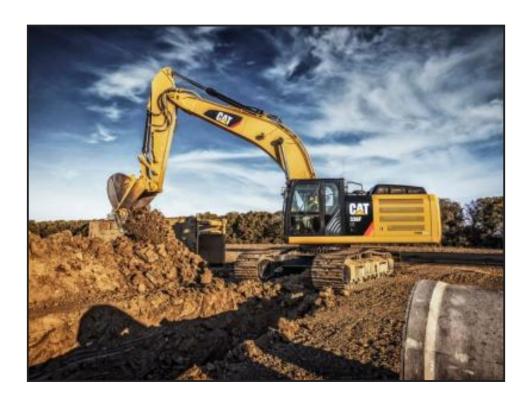

## **CAT 330FL**

£230,000.00

The 60,000 to 69,000 lb excavator has many uses, ranging from digging, backfilling, trenching and grading to simply loading or unloading trucks with heavy materials, like dirt, soil, gravel or other heavy items such as piping. Primarily used for its earthmoving capabilities, this excavator's boom makes it easy to execute digging tasks. It gives operators the range they need to reach certain digging depths. Because it can easily move heavy materials, this excavator is also helpful for maintenance tasks like clearing debris from obstructed or barriered areas.

| Product Details |            |
|-----------------|------------|
| Category/Type   | Excavators |
| Make            | CAT        |
| Model           | 330FL      |
| Year            | 2019       |
| Hours           | -          |